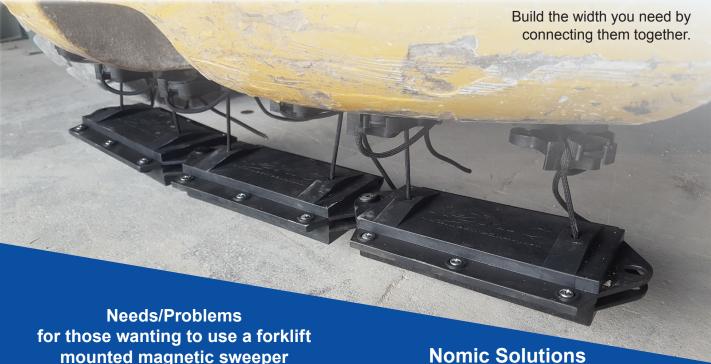

### **Needs/Problems** for those wanting to use a forklift mounted magnetic sweeper

## **Nomic Solutions**

- The Nomic was designed to fit every brand and size of forklift on the market right out of the box.
- No need to weld on or drill into your forklift to mount the Nomic.
- Designed to be completely concealed under your forklift where it cannot get damaged.
- The Nomic easily mounts to the underside of your forklift with rare earth magnet tripods designed to swivel to attach to any metal curved or flat surface.
- Utilizes 6 round rare earth pot magnets (3 per tripod), each with 13 lbs of holding force (that's 78 lbs of total holding force!) to hang the 3.5 lb Nomic to any steel under surface including curved surfaces such as the counterweight on the rear of a forklift.
- Easily pin together multiple Nomic sections to make a magnetic sweeper as large or small as needed making it one of the most versatile magnetic sweepers on the market.
- Allows 35 degrees of arc curvature so that multiple