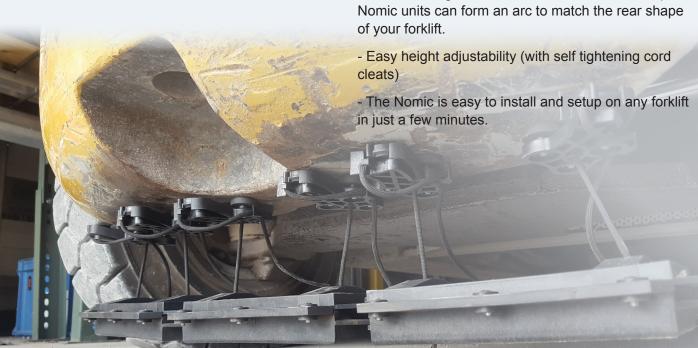

## **Nomic Solutions**

- The Nomic was designed to fit every brand and size of forklift on the market right out of the box.
- No need to weld on or drill into your forklift to mount the Nomic.
- Designed to be completely concealed under your forklift where it cannot get damaged.
- The Nomic easily mounts to the underside of your forklift with rare earth magnet tripods designed to swivel to attach to any metal curved or flat surface.
- Utilizes 6 round rare earth pot magnets (3 per tripod), each with 13 lbs of holding force (that's 78 lbs of total holding force!) to hang the 3.5 lb Nomic to any steel under surface including curved surfaces such as the counterweight on the rear of a forklift.
- Easily pin together multiple Nomic sections to make a magnetic sweeper as large or small as needed making it one of the most versatile magnetic sweepers on the market.
- Allows 35 degrees of arc curvature so that multiple

#### **EASE OF USE**

Forklift operators want an easy way of adjusting magnet sweeping height to fine tune the height for their job site.

- Adjusting the magnet sweeping height on the Nomic is easy with just a pull of the polyester paracord with self tightening cord cleat.